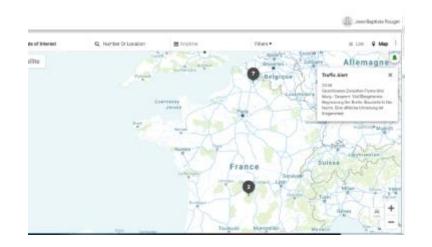

Shippers get insights into spot market rates, weather conditions, traffic and other factors that can help them make informed decisions.