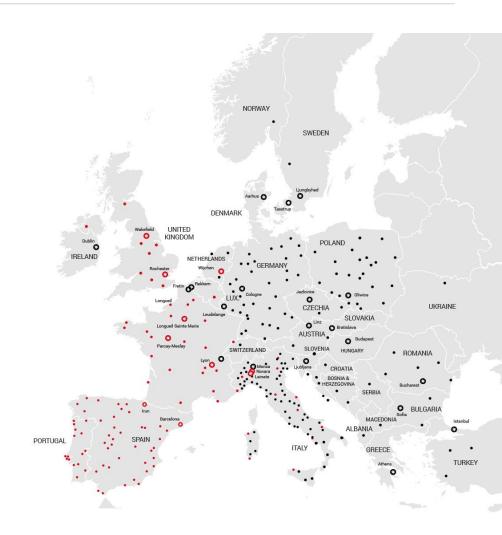

## To deliver your pallets of all size, anywhere, anytime, thanks to our 100% integrated pallet network

- Over 100 LTL locations in Europe
- 60,000 pallets delivered daily within domestic networks
- 10,000 pallets delivered daily within European networks
- 500 linehauls to France and Europe every day
- 1,000 distribution rounds every day
- Bespoke deliveries: urban, difficult access, pallet stripping/unloading
- 100% ADR network
- Time control with personalized time frame maps, option premium (before 2 pm) or option target (target date)

### **Scale**

## A recognized expertise in FTL for your packed, bulk, hazardous, ambient or temperature-controlled goods

- 250,000 full loads managed monthly (domestic or international flows)
- European owned fleet of over 7,500 vehicles
- Specific material adapted to your needs : semi-trailer, high volume, tanker...
- Leader in cross-channel expertise, with more than 105,000 crossings per year
- High safety and quality standards consistently maintained
- Management of additional stop points
- CO<sub>2</sub> emissions follow-up
- Proprietary IT solutions for track and trace, order integration and proof of delivery