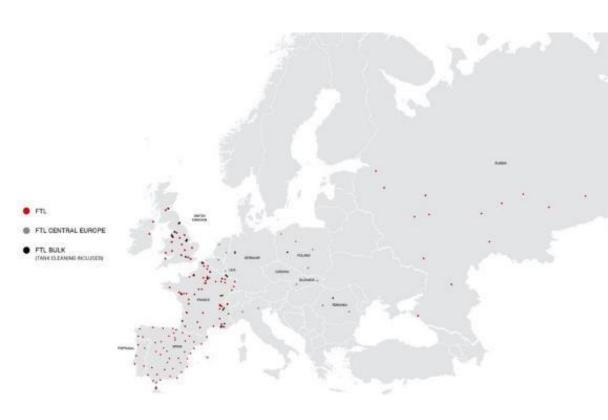

### **Scale**

## A recognized expertise in FTL for your packed, bulk, hazardous, ambient or temperature-controlled goods

- 250,000 full loads managed monthly (domestic or international flows)
- European owned fleet of over 7,500 vehicles
- Specific material adapted to your needs : semi-trailer, high volume, tanker...
- Leader in cross-channel expertise, with more than 105,000 crossings per year
- High safety and quality standards consistently maintained
- Management of additional stop points
- CO<sub>2</sub> emissions follow-up
- Proprietary IT solutions for track and trace, order integration and proof of delivery